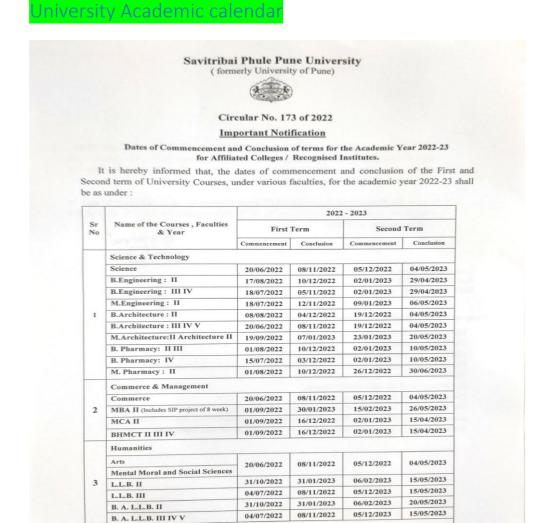

### ACADEMIC CALENDAR

Inter-disciplinary Studies

Fine Arts & Performing Art

Physical Education : II

Education: II

B. Lib. & M. Lib.

Journalism PG

Curriculum and academic calendar are designed and published by Savitribai Phule Pune University, based on it institute academic calendar is prepared by academic committee.

15/09/2022

15/09/2022

15/07/2022

20/06/2022

06/01/2023

06/01/2023

25/11/2022

08/11/2022

15/07/2022 25/11/2022

17/01/2023

17/01/2023

02/01/2023

05/12/2022

04/05/2023

04/05/2023

04/05/2023

### Circular No.3 9 of 2023

Dates of Commencement and Conclusion of terms for the Academic Year 2022-23 for University Department / Affiliated Colleges / Recognised Institutes,

It is hereby informed that, the revised dates of commencement and conclusion of the First and Second term of University Courses, under various faculties, for the academic year 2022-23 shall be as under.

|          |                                           | 2022 - 2023  |            |              |            |  |  |  |
|----------|-------------------------------------------|--------------|------------|--------------|------------|--|--|--|
| Sr<br>No | Name of the Courses ,<br>Faculties & Year | First        | Term       | Second       | Term       |  |  |  |
|          |                                           | Commencement | Constasion | Commencement | Conclusion |  |  |  |
|          | Science & Technology                      |              |            |              |            |  |  |  |
| 1        | B.Pharmacy: I                             | 27/12/2022   | 25/04/2023 | 15/05/2023   | 31/08/2023 |  |  |  |
|          | M.Pharmacy: I                             | 27/12/2022   | 25/04/2023 | 15/05/2023   | 31/08/2023 |  |  |  |
| 2        | Interdisciplinary Studies                 |              |            |              |            |  |  |  |
| 2        | M. S. W.                                  | 12/07/2022   | 20/12/2022 | 04/01/2023   | 13/05/2023 |  |  |  |
|          | Commerce & Management                     |              |            |              |            |  |  |  |
| 3        | M.B.A./ M.C.A.: I                         | 01/11/2022   | 03/03/2023 | 05/04/2023   | 07/07/2023 |  |  |  |
| 3        | M.B.A. : II                               | 01/09/2022   | 30/01/2023 | 05/04/2023   | 07/07/2023 |  |  |  |
|          | M.C.A. : II                               | 01/09/2022   | 16/12/2022 | 05/04/2023   | 07/07/2023 |  |  |  |
| 4        | Humanities                                |              |            |              |            |  |  |  |
| *        | L.L.B. / B.A. L.L.B II                    | 31/10/2022   | 25/02/2023 | 18/03/2023   | 11/07/2023 |  |  |  |